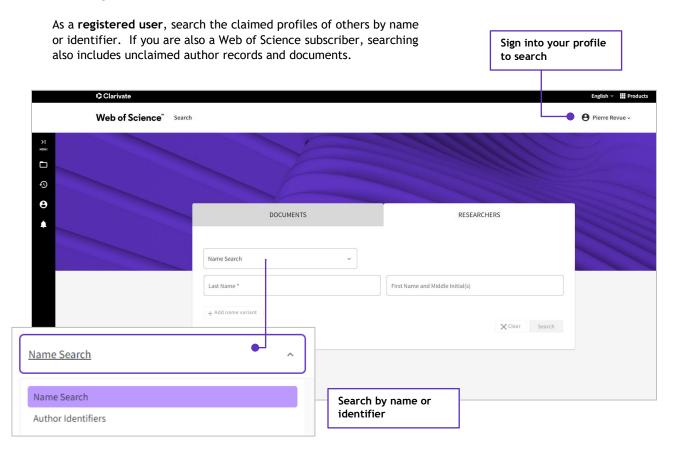

# Researcher Profiles

#### in Web of Science

Publons has joined Web of Science. Build, manage and maintain your scholarly presence with simple tools on one trusted platform—the Web of Science. Sign in and manage your profile at webofscience.com.





#### 1. Sign in and manage your profile



Once logged in, use the left navigation menu to make changes to your profile.





#### 3. Sync with your ORCID account

Keep both profiles up to date from one place. If you have already synced your Publons account to ORCID, no need to do it again. Those settings will be active in the new environment.





### 4. Find peers and collaborators with Researcher search



## Still have questions about the new Web of Science Researcher Profile?

- Read our detailed help articles
- Visit our <u>learning portal</u> for online courses, videos and downloads.