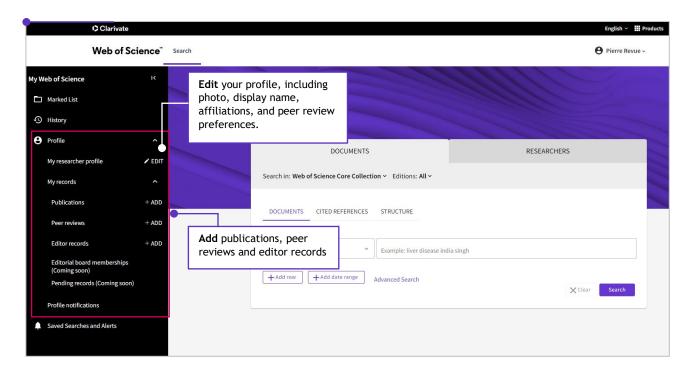

#### 1. Sign in and manage your profile

Once logged in, use the left navigation menu to make changes to your profile.