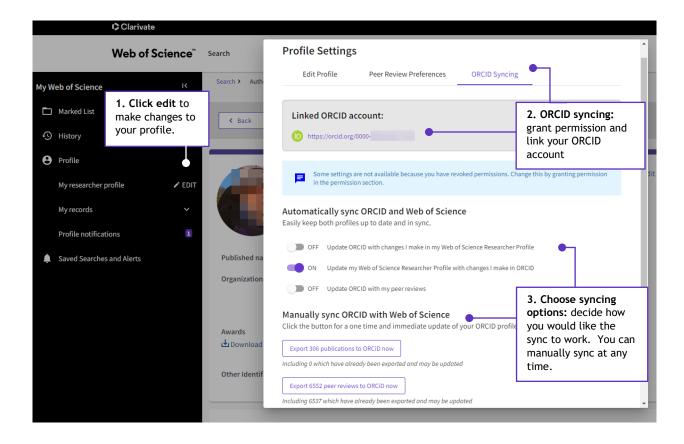

#### 3. Sync with your ORCID account

Keep both profiles up to date from one place. If you have already synced your Publons account to ORCID, no need to do it again. Those settings will be active in the new environment.