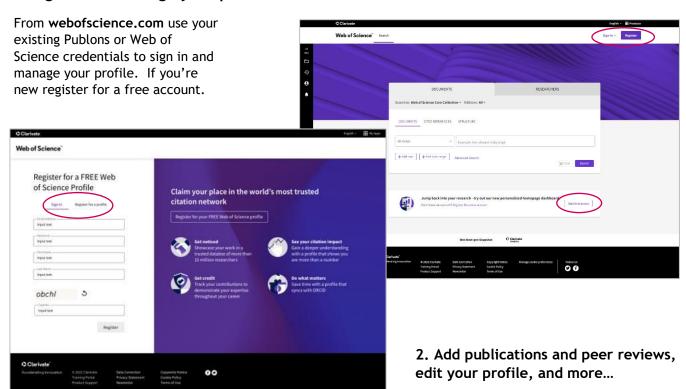

#### in Web of Science

Publons has joined Web of Science. Build, manage and maintain your scholarly presence with simple tools on one trusted platform—the Web of Science. Sign in and manage your profile at webofscience.com.

#### 1. Sign in and manage your profile

Once logged in, use the left navigation menu to make changes to your profile.