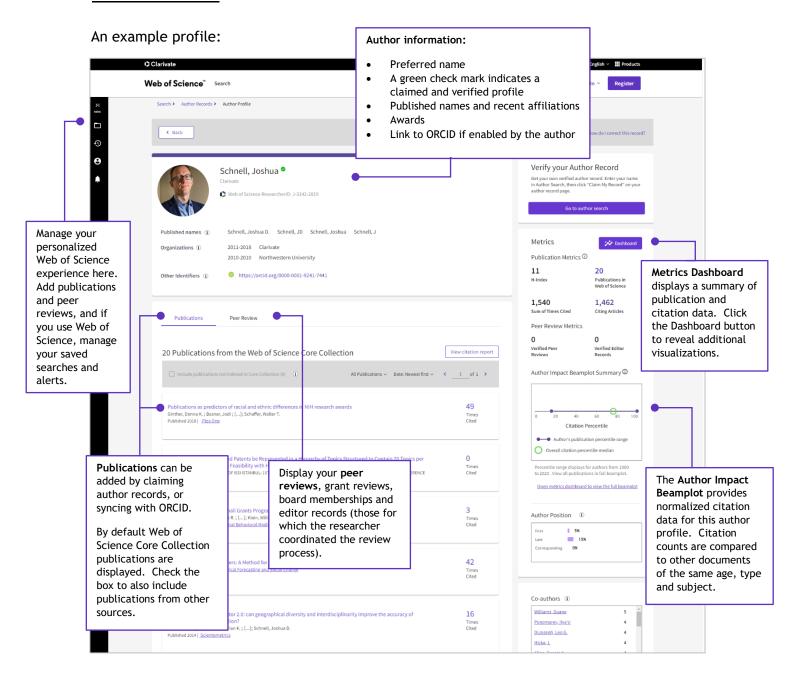

# Researcher Profiles

#### in Web of Science

Publons has joined Web of Science. Build, manage and maintain your scholarly presence with simple tools on one trusted platform—the Web of Science. Sign in and manage your profile at webofscience.com.